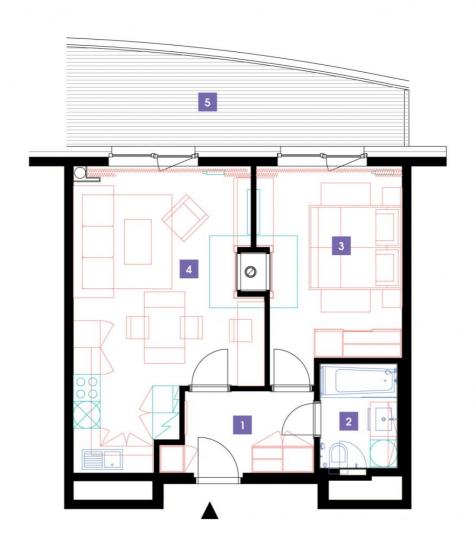

| 1               | vestibule                 | 5,9 m <sup>2</sup>   |
|-----------------|---------------------------|----------------------|
| 2               | bathroom + toilet         | 4,04 m <sup>2</sup>  |
| 3               | bedroom                   | 15,2 m <sup>2</sup>  |
| 4               | living room + kitchenette | 25,45 m <sup>2</sup> |
| TOTAL 14. FLOOR |                           | 50,59 m <sup>2</sup> |
| 5               | terrace                   | 14,23 m <sup>2</sup> |