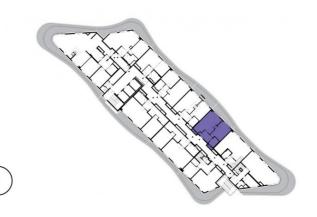

14th floor | 2+kk | 50m² | Price of rental: rented

available: 01/2019





## **WE RECOMMEND**

"An exclusive view from a modern 2+kitchenette apartment with a double-sided fireplace. You can watch your fireplace not only from the living part, but from your bedroom too! This fantastic atmosphere is enhanced by comfortable indirect LED lighting. "

| 1               | vestibule                 | 5,9 m <sup>2</sup>   |
|-----------------|---------------------------|----------------------|
| 2               | bathroom + toilet         | 4,04 m <sup>2</sup>  |
| 3               | bedroom                   | 15,2 m <sup>2</sup>  |
| 4               | living room + kitchenette | 25,45 m <sup>2</sup> |
| TOTAL 14. FLOOR |                           | 50,59 m <sup>2</sup> |
| 5               | terrace                   | 14,23 m <sup>2</sup> |



- ✓ Fully furnished a