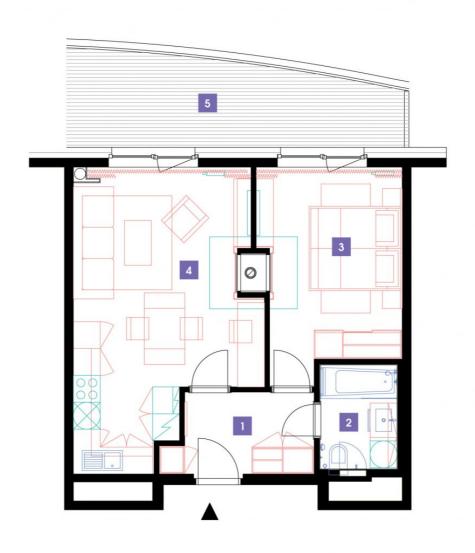

| 1               | vestibule                 | 5,9 m <sup>2</sup>   |
|-----------------|---------------------------|----------------------|
| 2               | bathroom + toilet         | 4,04 m <sup>2</sup>  |
| 3               | bedroom                   | 15,2 m <sup>2</sup>  |
| 4               | living room + kitchenette | 25,45 m <sup>2</sup> |
| TOTAL 14. FLOOR |                           | 50,59 m <sup>2</sup> |
| 5               | terrace                   | 14,23 m <sup>2</sup> |