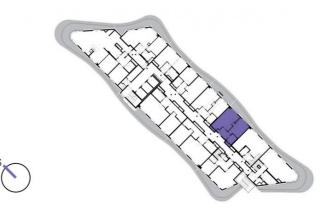

14th floor | 2+kk | 50m² | Price of rental: rented

available: 01/2019





## **WE RECOMMEND**

"An exclusive view from a modern 2+kitchenette apartment with a double-sided fireplace. You can watch your fireplace not only from the living part, but from your bedroom too! This fantastic atmosphere is enhanced by comfortable indirect LED lighting. "

| 1               | vestibule                 | 5,9 m <sup>2</sup>   |
|-----------------|---------------------------|----------------------|
| 2               | bathroom + toilet         | 4,04 m <sup>2</sup>  |
| 3               | bedroom                   | 15,2 m <sup>2</sup>  |
| 4               | living room + kitchenette | 25,45 m <sup>2</sup> |
| TOTAL 14. FLOOR |                           | 50,59 m <sup>2</sup> |
| 5               | terrace                   | 14,23 m <sup>2</sup> |





- Customized interi