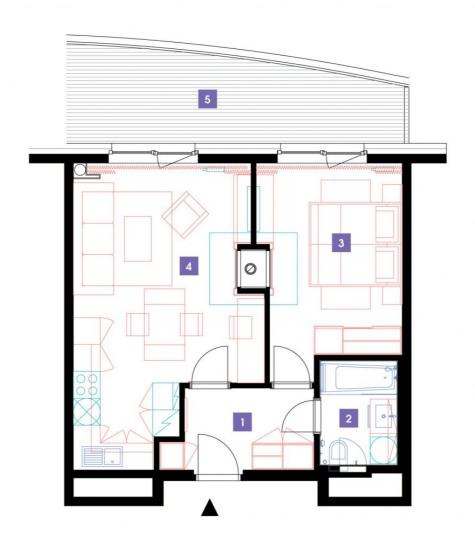

| 1               | vestibule                 | 5,9 m <sup>2</sup>   |
|-----------------|---------------------------|----------------------|
| 2               | bathroom + toilet         | 4,04 m <sup>2</sup>  |
| 3               | bedroom                   | 15,2 m <sup>2</sup>  |
| 4               | living room + kitchenette | 25,45 m <sup>2</sup> |
| TOTAL 14. FLOOR |                           | 50,59 m <sup>2</sup> |
| 5               | terrace                   | 14,23 m <sup>2</sup> |