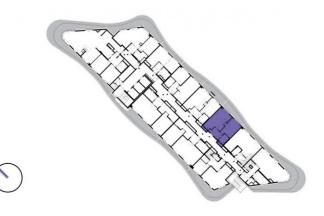

14th floor | 2+kk | 50m² | Price of rental: rented

available: 01/2019





## **WE RECOMMEND**

"An exclusive view from a modern 2+kitchenette apartment with a double-sided fireplace. You can watch your fireplace not only from the living part, but from your bedroom too! This fantastic atmosphere is enhanced by comfortable indirect LED lighting. "

| 1               | vestibule                 | 5,9 m <sup>2</sup>   |
|-----------------|---------------------------|----------------------|
| 2               | bathroom + toilet         | 4,04 m <sup>2</sup>  |
| 3               | bedroom                   | 15,2 m <sup>2</sup>  |
| 4               | living room + kitchenette | 25,45 m <sup>2</sup> |
| TOTAL 14. FLOOR |                           | 50,59 m <sup>2</sup> |
| 5               | terrace                   | 14,23 m <sup>2</sup> |



- ✓ Fully furnished a