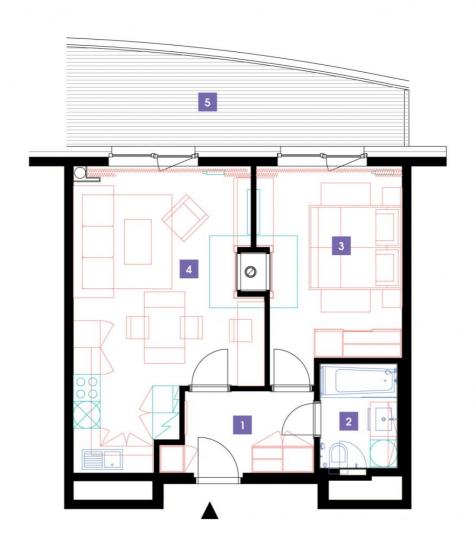

| 1               | vestibule                 | 5,9 m <sup>2</sup>   |
|-----------------|---------------------------|----------------------|
| 2               | bathroom + toilet         | 4,04 m <sup>2</sup>  |
| 3               | bedroom                   | 15,2 m <sup>2</sup>  |
| 4               | living room + kitchenette | 25,45 m <sup>2</sup> |
| TOTAL 14. FLOOR |                           | 50,59 m <sup>2</sup> |
| 5               | terrace                   | 16,59 m <sup>2</sup> |