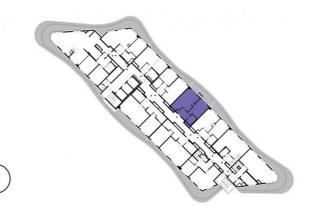

14th floor | 2+kk | 50m² | Price of rental: rented

available: 01/2019





## **WE RECOMMEND**

"An exclusive view from a modern 2+kitchenette apartment with a double-sided fireplace. You can watch your fireplace not only from the living part, but from your bedroom too! This fantastic atmosphere is enhanced by comfortable indirect LED lighting. "

| 1               | vestibule                 | 5,9 m <sup>2</sup>   |
|-----------------|---------------------------|----------------------|
| 2               | bathroom + toilet         | 4,04 m <sup>2</sup>  |
| 3               | bedroom                   | 15,2 m <sup>2</sup>  |
| 4               | living room + kitchenette | 25,45 m <sup>2</sup> |
| TOTAL 14. FLOOR |                           | 50,59 m <sup>2</sup> |
| 5               | terrace                   | 16,59 m <sup>2</sup> |



- ✓ Fully furnished a