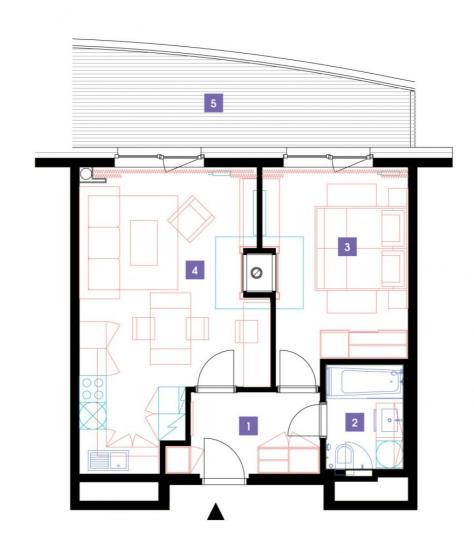

| 1               | vestibule                 | 5,9 m <sup>2</sup>   |
|-----------------|---------------------------|----------------------|
| 2               | bathroom + toilet         | 4,04 m <sup>2</sup>  |
| 3               | bedroom                   | 15,2 m <sup>2</sup>  |
| 4               | living room + kitchenette | 25,45 m <sup>2</sup> |
| TOTAL 14. FLOOR |                           | 50,59 m <sup>2</sup> |
| 5               | terrace                   | 16,59 m <sup>2</sup> |