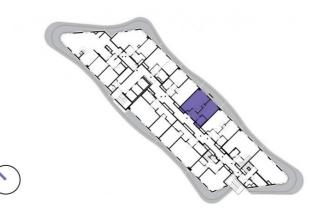

14th floor | 2+kk | 50m² | Price of rental: rented

available: 01/2019





## **WE RECOMMEND**

"An exclusive view from a modern 2+kitchenette apartment with a double-sided fireplace. You can watch your fireplace not only from the living part, but from your bedroom too! This fantastic atmosphere is enhanced by comfortable indirect LED lighting. "

| 1               | vestibule                 | 5,9 m <sup>2</sup>   |
|-----------------|---------------------------|----------------------|
| 2               | bathroom + toilet         | 4,04 m <sup>2</sup>  |
| 3               | bedroom                   | 15,2 m <sup>2</sup>  |
| 4               | living room + kitchenette | 25,45 m <sup>2</sup> |
| TOTAL 14. FLOOR |                           | 50,59 m <sup>2</sup> |
| 5               | terrace                   | 16,59 m <sup>2</sup> |







- ✓ Furnished kit