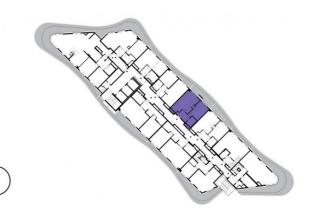

14th floor | 2+kk | 50m² | Price of rental: rented

available: 01/2019





## **WE RECOMMEND**

"An exclusive view from a modern 2+kitchenette apartment with a double-sided fireplace. You can watch your fireplace not only from the living part, but from your bedroom too! This fantastic atmosphere is enhanced by comfortable indirect LED lighting. "

| 1               | vestibule                 | 5,9 m <sup>2</sup>   |
|-----------------|---------------------------|----------------------|
| 2               | bathroom + toilet         | 4,04 m <sup>2</sup>  |
| 3               | bedroom                   | 15,2 m <sup>2</sup>  |
| 4               | living room + kitchenette | 25,45 m <sup>2</sup> |
| TOTAL 14. FLOOR |                           | 50,59 m <sup>2</sup> |
| 5               | terrace                   | 16,59 m <sup>2</sup> |



- ✓ Fully furnished a