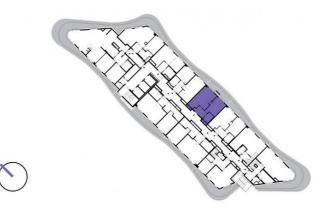

14th floor | 2+kk | 50m² | Price of rental: rented

available: 01/2019





## **WE RECOMMEND**

"An exclusive view from a modern 2+kitchenette apartment with a double-sided fireplace. You can watch your fireplace not only from the living part, but from your bedroom too! This fantastic atmosphere is enhanced by comfortable indirect LED lighting. "

| 1               | vestibule                 | 5,9 m <sup>2</sup>   |
|-----------------|---------------------------|----------------------|
| 2               | bathroom + toilet         | 4,04 m <sup>2</sup>  |
| 3               | bedroom                   | 15,2 m <sup>2</sup>  |
| 4               | living room + kitchenette | 25,45 m <sup>2</sup> |
| TOTAL 14. FLOOR |                           | 50,59 m <sup>2</sup> |
| 5               | terrace                   | 16,59 m <sup>2</sup> |



- ✓ Fully furnished a