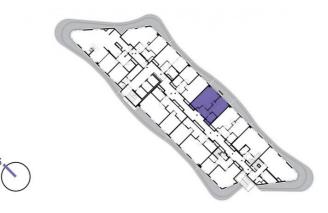

14th floor  $\mid$  2+kk  $\mid$  50m<sup>2</sup>  $\mid$  Price of rental: rented

available: 09/2024