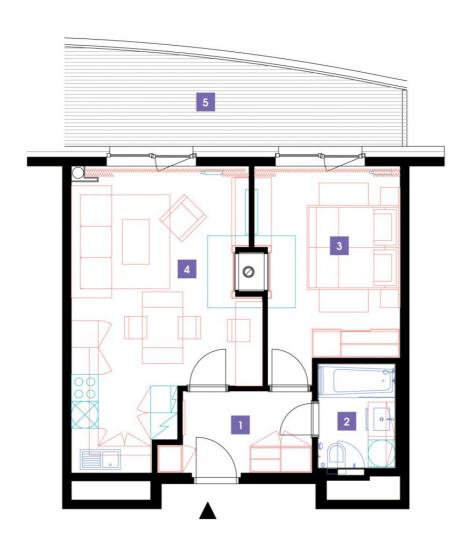

| 1               | vestibule                 | 5,9 m <sup>2</sup>   |
|-----------------|---------------------------|----------------------|
| 2               | bathroom + toilet         | 4,04 m <sup>2</sup>  |
| 3               | bedroom                   | 15,2 m <sup>2</sup>  |
| 4               | living room + kitchenette | 25,45 m <sup>2</sup> |
| TOTAL 14. FLOOR |                           | 50,59 m <sup>2</sup> |
| 5               | terrace                   | 16,59 m <sup>2</sup> |