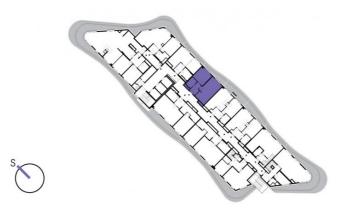

14th floor | 2+kk | 49m<sup>2</sup> | Price of rental: rented

available: 04/2018