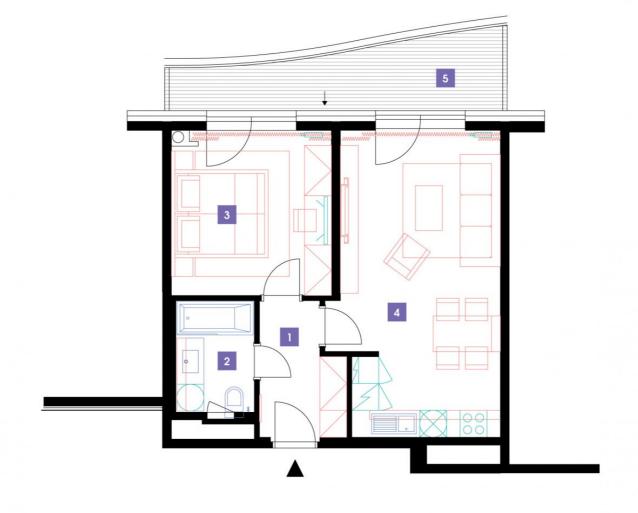

## **WE RECOMMEND**

"You are almost alone on this floor. An incredible view of the Prague skyline! Enjoy the atmosphere on your terrace..."

| 1               | vestibule                 | 5,56 m <sup>2</sup>  |
|-----------------|---------------------------|----------------------|
| 2               | bathroom + toilet         | 4,36 m <sup>2</sup>  |
| 3               | bedroom                   | 14,31 m <sup>2</sup> |
| 4               | living room + kitchenette | 25,72 m <sup>2</sup> |
| TOTAL 14. FLOOR |                           | 49,95 m²             |
| 5               | terrace                   | 10,41 m <sup>2</sup> |