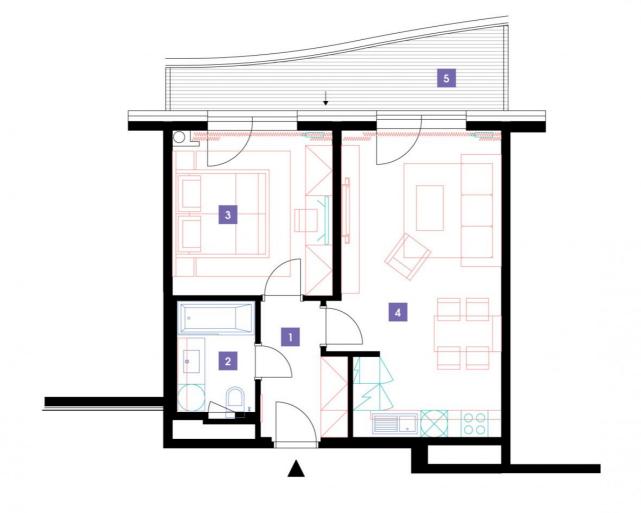

14th floor | 2+kk | 49m<sup>2</sup> | Price of rental: rented

available: 04/2018

## **WE RECOMMEND**

"You are almost alone on this floor. An incredible view of the Prague skyline! Enjoy the atmosphere on your terrace..."

| 1               | vestibule                 | 5,56 m <sup>2</sup>  |
|-----------------|---------------------------|----------------------|
| 2               | bathroom + toilet         | 4,36 m <sup>2</sup>  |
| 3               | bedroom                   | 14,31 m <sup>2</sup> |
| 4               | living room + kitchenette | 25,72 m <sup>2</sup> |
| TOTAL 14. FLOOR |                           | 49,95 m²             |
| 5               | terrace                   | 10,41 m <sup>2</sup> |