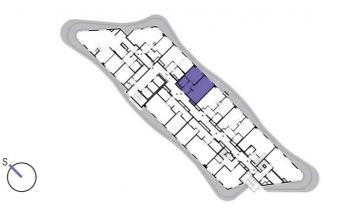

14th floor | 2+kk | 49m<sup>2</sup> | Price of rental: rented

available: 04/2018