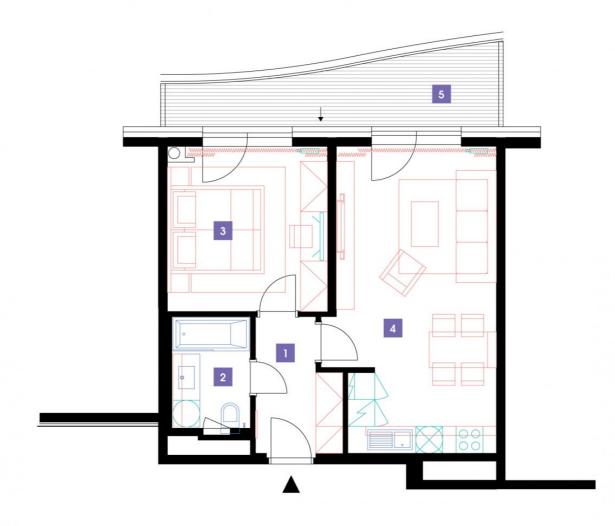

1402

14th floor | 2+kk | 49m<sup>2</sup> | Price of rental: rented available: 04/2018

## **WE RECOMMEND**

"You are almost alone on this floor. An incredible view of the Prague skyline! Enjoy the atmosphere on your terrace ... "

| 1               | vestibule                 | 5,56 m <sup>2</sup>  |
|-----------------|---------------------------|----------------------|
| 2               | bathroom + toilet         | 4,36 m <sup>2</sup>  |
| 3               | bedroom                   | 14,31 m <sup>2</sup> |
| 4               | living room + kitchenette | 25,72 m <sup>2</sup> |
| TOTAL 14. FLOOR |                           | 49,95 m <sup>2</sup> |
| 5               | terrace                   | 10,41 m <sup>2</sup> |