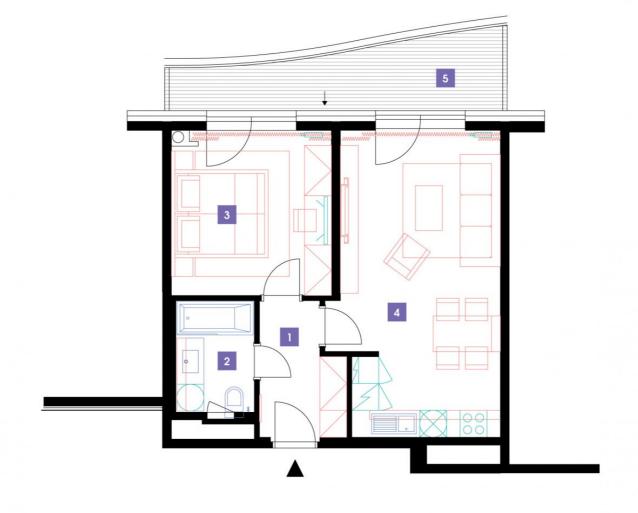

14th floor | 2+kk | 49m<sup>2</sup> | Price of rental: rented

available: 04/2018

## **WE RECOMMEND**

"You are almost alone on this floor. An incredible view of the Prague skyline! Enjoy the atmosphere on your terrace..."

| 1               | vestibule                 | 5,56 m <sup>2</sup>  |
|-----------------|---------------------------|----------------------|
| 2               | bathroom + toilet         | 4,36 m <sup>2</sup>  |
| 3               | bedroom                   | 14,31 m <sup>2</sup> |
| 4               | living room + kitchenette | 25,72 m <sup>2</sup> |
| TOTAL 14. FLOOR |                           | 49,95 m²             |
| 5               | terrace                   | 10,41 m²             |