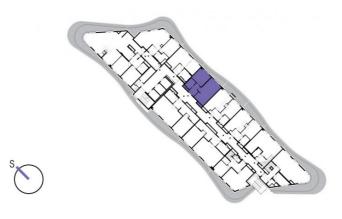

14th floor | 2+kk | 49m<sup>2</sup> | Price of rental: rented

available: 04/2018