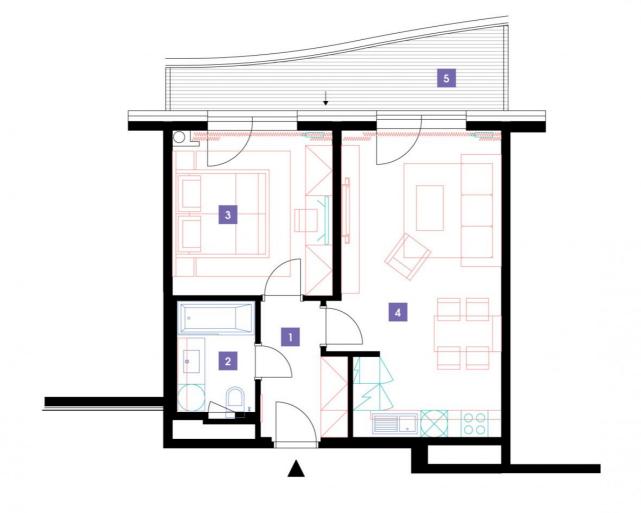

## **WE RECOMMEND**

"You are almost alone on this floor. An incredible view of the Prague skyline! Enjoy the atmosphere on your terrace…"

| 1               | vestibule                 | 5,56 m <sup>2</sup>  |
|-----------------|---------------------------|----------------------|
| 2               | bathroom + toilet         | 4,36 m <sup>2</sup>  |
| 3               | bedroom                   | 14,31 m <sup>2</sup> |
| 4               | living room + kitchenette | 25,72 m <sup>2</sup> |
| TOTAL 14. FLOOR |                           | 49,95 m²             |
| 5               | terrace                   | 10,41 m <sup>2</sup> |