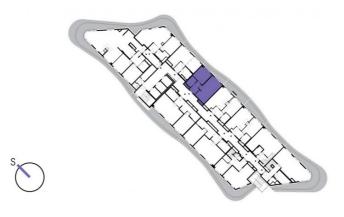

14th floor | 2+kk | 49m<sup>2</sup> | Price of rental: rented

available: 04/2018

## **WE RECOMMEND**

"You are almost alone on this floor. An incredible view of the Prague skyline! Enjoy the atmosphere on your terrace…"

| 1               | vestibule                 | 5,56 m <sup>2</sup>  |
|-----------------|---------------------------|----------------------|
| 2               | bathroom + toilet         | 4,36 m <sup>2</sup>  |
| 3               | bedroom                   | 14,31 m <sup>2</sup> |
| 4               | living room + kitchenette | 25,72 m <sup>2</sup> |
| TOTAL 14. FLOOR |                           | 49,95 m²             |
| 5               | terrace                   | 10,41 m <sup>2</sup> |