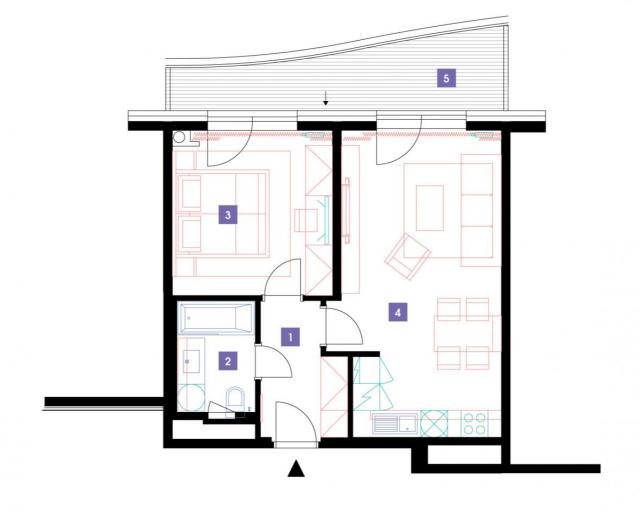

## **WE RECOMMEND**

"You are almost alone on this floor. An incredible view of the Prague skyline! Enjoy the atmosphere on your terrace..."

| 1               | vestibule                 | 5,56 m <sup>2</sup>  |
|-----------------|---------------------------|----------------------|
| 2               | bathroom + toilet         | 4,36 m <sup>2</sup>  |
| 3               | bedroom                   | 14,31 m <sup>2</sup> |
| 4               | living room + kitchenette | 25,72 m <sup>2</sup> |
| TOTAL 14. FLOOR |                           | 49,95 m²             |
| 5               | terrace                   | 10,41 m²             |