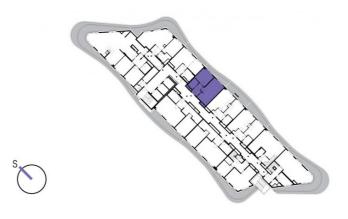

14th floor | 2+kk | 49m<sup>2</sup> | Price of rental: rented

available: 04/2018