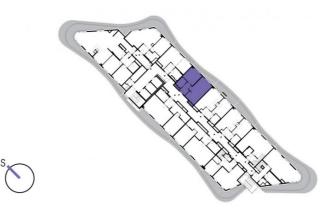

14th floor | 2+kk | 49m<sup>2</sup> | Price of rental: rented

available: 04/2018