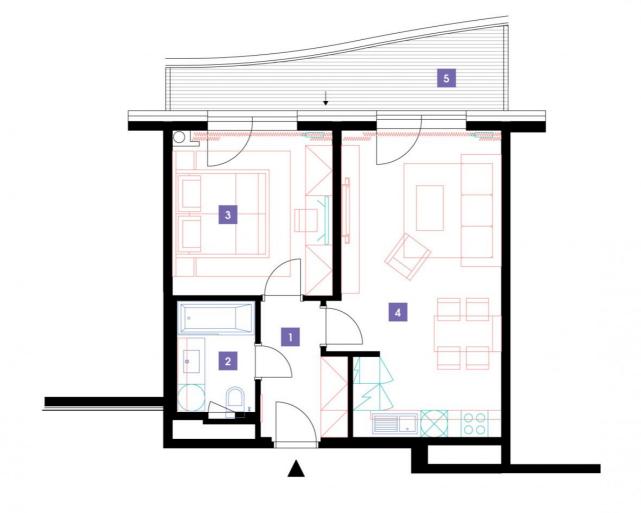

14th floor | 2+kk | 49m<sup>2</sup> | Price of rental: rented

available: 04/2018

## **WE RECOMMEND**

"You are almost alone on this floor. An incredible view of the Prague skyline! Enjoy the atmosphere on your terrace..."

| 1               | vestibule                 | 5,56 m <sup>2</sup>  |
|-----------------|---------------------------|----------------------|
| 2               | bathroom + toilet         | 4,36 m <sup>2</sup>  |
| 3               | bedroom                   | 14,31 m <sup>2</sup> |
| 4               | living room + kitchenette | 25,72 m <sup>2</sup> |
| TOTAL 14. FLOOR |                           | 49,95 m <sup>2</sup> |
| 5               | terrace                   | 10,41 m²             |