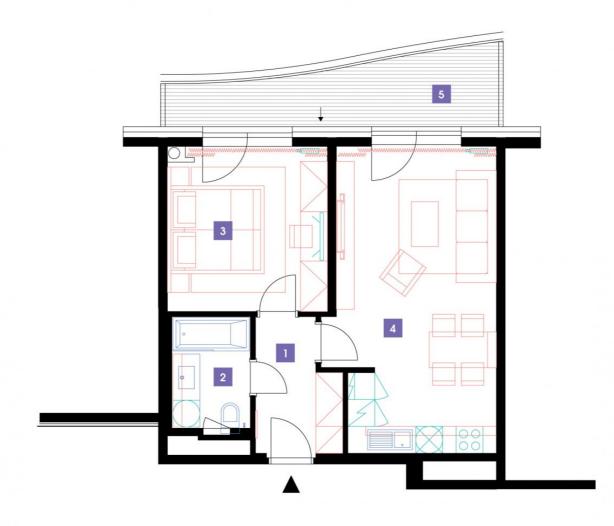

## **WE RECOMMEND**

"You are almost alone on this floor. An incredible view of the Prague skyline! Enjoy the atmosphere on your terrace ... "

| 1               | vestibule                 | 5,56 m <sup>2</sup>  |
|-----------------|---------------------------|----------------------|
| 2               | bathroom + toilet         | 4,36 m <sup>2</sup>  |
| 3               | bedroom                   | 14,31 m <sup>2</sup> |
| 4               | living room + kitchenette | 25,72 m <sup>2</sup> |
| TOTAL 14. FLOOR |                           | 49,95 m <sup>2</sup> |
| 5               | terrace                   | 10,41 m <sup>2</sup> |