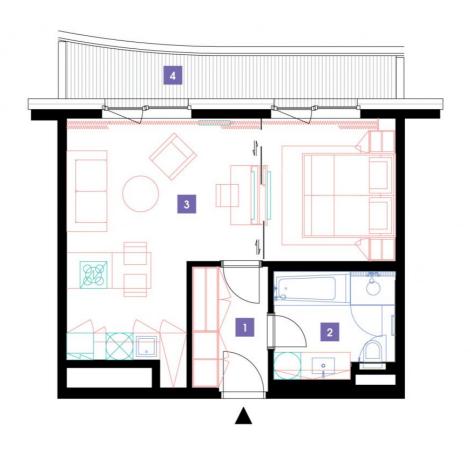

14th floor  $\mid$  1+kk  $\mid$  42m<sup>2</sup>  $\mid$  Price of rental: rented

available: 02/2024

## **WE RECOMMEND**

"You are almost alone on this floor. An incredible view of the Prague skyline! Enjoy the atmosphere on your terrace..."

| 1               | vestibule                           | 4,95 m <sup>2</sup>  |
|-----------------|-------------------------------------|----------------------|
| 2               | bathroom + toilet                   | 5,14 m <sup>2</sup>  |
| 3               | bedroom + living room + kitchenette | 32,59 m <sup>2</sup> |
| TOTAL 14. FLOOR |                                     | 42,68 m²             |
| 4               | terrace                             | 8,04 m <sup>2</sup>  |