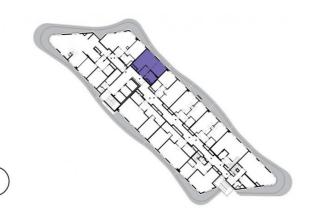

14th floor  $\mid$  1+kk  $\mid$  42m<sup>2</sup>  $\mid$  Price of rental: rented

available: 02/2024

## **WE RECOMMEND**

"You are almost alone on this floor. An incredible view of the Prague skyline! Enjoy the atmosphere on your terrace…"

| 1               | vestibule                           | 4,95 m <sup>2</sup>  |
|-----------------|-------------------------------------|----------------------|
| 2               | bathroom + toilet                   | 5,14 m <sup>2</sup>  |
| 3               | bedroom + living room + kitchenette | 32,59 m <sup>2</sup> |
| TOTAL 14. FLOOR |                                     | 42,68 m <sup>2</sup> |
| 4               | terrace                             | 8,04 m <sup>2</sup>  |