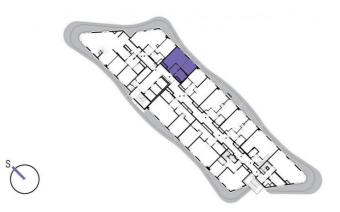

## 1401

# 14th floor | 1+kk | 42m<sup>2</sup> | Price of rental: rented available: 02/2024

### **WE RECOMMEND**

"You are almost alone on this floor. An incredible view of the Prague skyline! Enjoy the atmosphere on your terrace ... "

| 1                    | vestibule                              | 4,95 m <sup>2</sup>  |
|----------------------|----------------------------------------|----------------------|
| 2                    | bathroom + toilet                      | 5,14 m <sup>2</sup>  |
| 3                    | bedroom + living room +<br>kitchenette | 32,59 m <sup>2</sup> |
| TOTAL 14. FLOOR 42,6 |                                        | 42,68 m <sup>2</sup> |
| 4                    | terrace                                | 8,04 m <sup>2</sup>  |