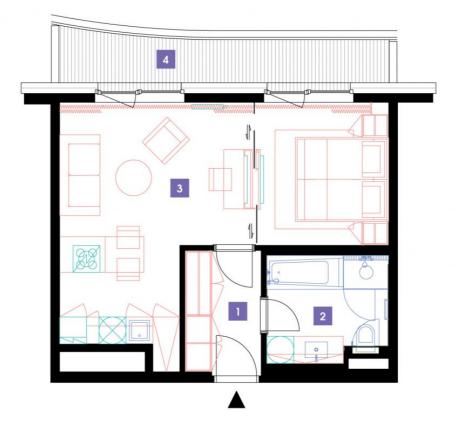

# 14th floor | 1+kk | 42m<sup>2</sup> | Price of rental: rented available: 02/2024

### **WE RECOMMEND**

"You are almost alone on this floor. An incredible view of the Prague skyline! Enjoy the atmosphere on your terrace ... "

| 1                    | vestibule                              | 4,95 m <sup>2</sup>  |
|----------------------|----------------------------------------|----------------------|
| 2                    | bathroom + toilet                      | 5,14 m <sup>2</sup>  |
| 3                    | bedroom + living room +<br>kitchenette | 32,59 m <sup>2</sup> |
| TOTAL 14. FLOOR 42,6 |                                        | 42,68 m <sup>2</sup> |
| 4                    | terrace                                | 8,04 m <sup>2</sup>  |