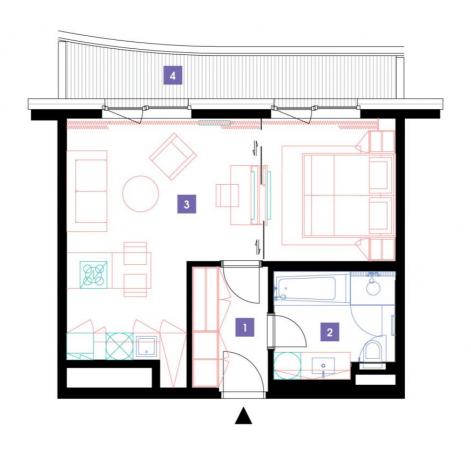

## **WE RECOMMEND**

"You are almost alone on this floor. An incredible view of the Prague skyline! Enjoy the atmosphere on your terrace…"

| 1               | vestibule                           | 4,95 m <sup>2</sup>  |
|-----------------|-------------------------------------|----------------------|
| 2               | bathroom + toilet                   | 5,14 m <sup>2</sup>  |
| 3               | bedroom + living room + kitchenette | 32,59 m <sup>2</sup> |
| TOTAL 14. FLOOR |                                     | 42,68 m <sup>2</sup> |
| 4               | terrace                             | 8,04 m <sup>2</sup>  |