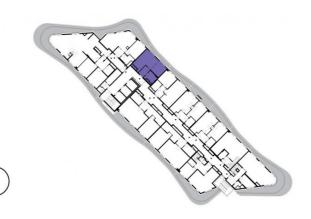

14th floor  $\mid$  1+kk  $\mid$  42m<sup>2</sup>  $\mid$  Price of rental: rented

available: 02/2024