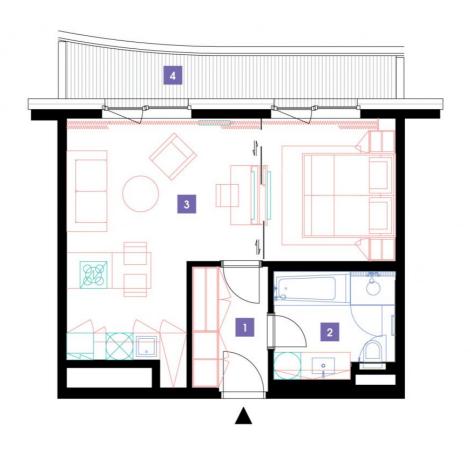

## **WE RECOMMEND**

"You are almost alone on this floor. An incredible view of the Prague skyline! Enjoy the atmosphere on your terrace..."

| 1               | vestibule                           | 4,95 m <sup>2</sup>  |
|-----------------|-------------------------------------|----------------------|
| 2               | bathroom + toilet                   | 5,14 m <sup>2</sup>  |
| 3               | bedroom + living room + kitchenette | 32,59 m <sup>2</sup> |
| TOTAL 14. FLOOR |                                     | 42,68 m <sup>2</sup> |
| 4               | terrace                             | 8,04 m <sup>2</sup>  |