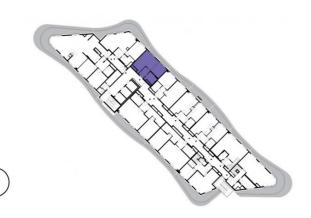

14th floor  $\mid$  1+kk  $\mid$  42m<sup>2</sup>  $\mid$  Price of rental: rented

available: 02/2024