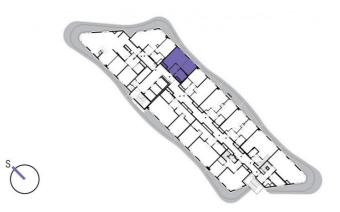

## 1401

# 14th floor | 1+kk | 42m<sup>2</sup> | Price of rental: rented available: 02/2024

### **WE RECOMMEND**

"You are almost alone on this floor. An incredible view of the Prague skyline! Enjoy the atmosphere on your terrace ... "

| 1                                    | vestibule                              | 4,95 m <sup>2</sup>  |
|--------------------------------------|----------------------------------------|----------------------|
| 2                                    | bathroom + toilet                      | 5,14 m <sup>2</sup>  |
| 3                                    | bedroom + living room +<br>kitchenette | 32,59 m <sup>2</sup> |
| TOTAL 14. FLOOR 42,68 m <sup>2</sup> |                                        | 42,68 m <sup>2</sup> |
| 4                                    | terrace                                | 8,04 m <sup>2</sup>  |