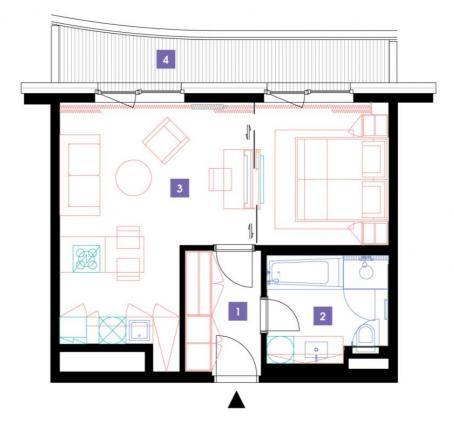

# 14th floor | 1+kk | 42m<sup>2</sup> | Price of rental: rented available: 02/2024

### **WE RECOMMEND**

"You are almost alone on this floor. An incredible view of the Prague skyline! Enjoy the atmosphere on your terrace ... "

| 1                                    | vestibule                              | 4,95 m <sup>2</sup>  |
|--------------------------------------|----------------------------------------|----------------------|
| 2                                    | bathroom + toilet                      | 5,14 m <sup>2</sup>  |
| 3                                    | bedroom + living room +<br>kitchenette | 32,59 m <sup>2</sup> |
| TOTAL 14. FLOOR 42,68 m <sup>2</sup> |                                        | 42,68 m <sup>2</sup> |
| 4                                    | terrace                                | 8,04 m <sup>2</sup>  |