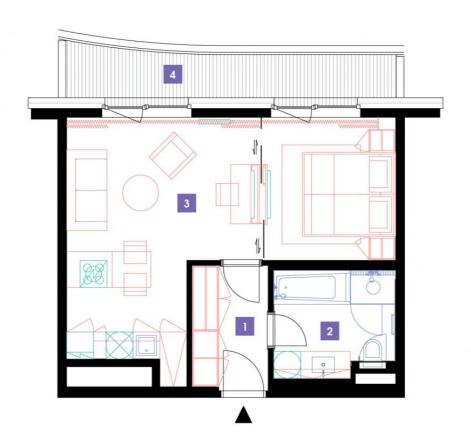

## **WE RECOMMEND**

"You are almost alone on this floor. An incredible view of the Prague skyline! Enjoy the atmosphere on your terrace..."

| 1               | vestibule                           | 4,95 m <sup>2</sup>  |
|-----------------|-------------------------------------|----------------------|
| 2               | bathroom + toilet                   | 5,14 m <sup>2</sup>  |
| 3               | bedroom + living room + kitchenette | 32,59 m <sup>2</sup> |
| TOTAL 14. FLOOR |                                     | 42,68 m <sup>2</sup> |
| 4               | terrace                             | 8,04 m <sup>2</sup>  |