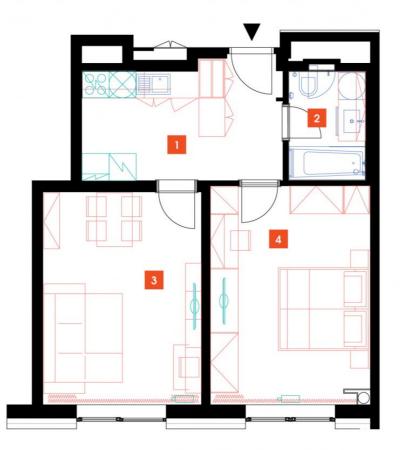

## **WE RECOMMEND**

"An interesting 2+1 apartment with a separate kitchen, suitable e.g. for students. The furnishings include comfortable indirect LED lighting or electric outdoor roller blinds."

| 1               | vestibule + kitchenette | 11,81 m <sup>2</sup> |
|-----------------|-------------------------|----------------------|
| 2               | bathroom + toilet       | 4,44 m <sup>2</sup>  |
| 3               | room                    | 18,39 m <sup>2</sup> |
| 4               | room                    | 18,28 m <sup>2</sup> |
| TOTAL 13. FLOOR |                         | 52,92 m <sup>2</sup> |