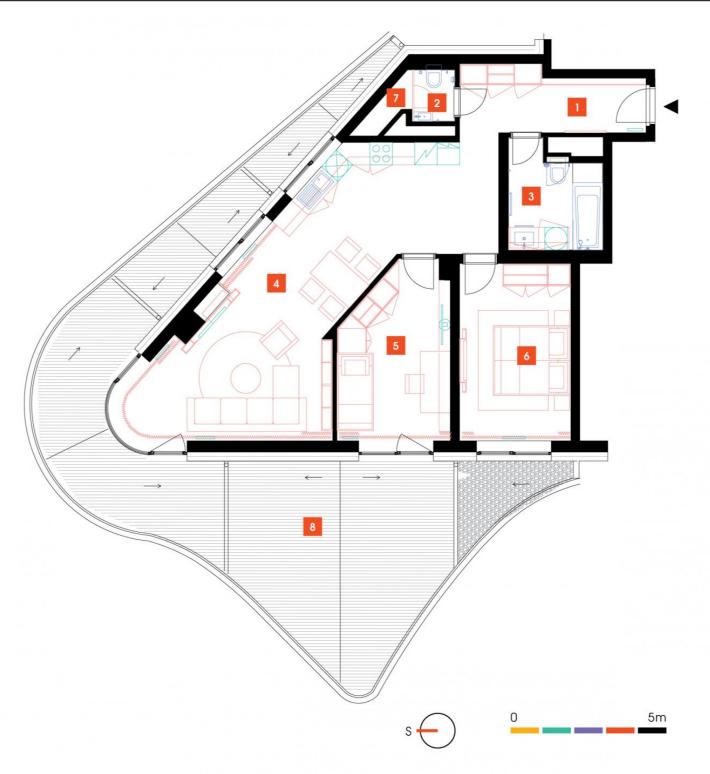

| 1               | vestibule                 | 8,34 m <sup>2</sup>  |
|-----------------|---------------------------|----------------------|
| 2               | WC                        | 1,58 m <sup>2</sup>  |
| 3               | bathroom + toilet         | 6,46 m <sup>2</sup>  |
| 4               | living room + kitchenette | 43,31 m <sup>2</sup> |
| 5               | room                      | 14,7 m <sup>2</sup>  |
| 6               | bedroom                   | 16,16 m <sup>2</sup> |
| 7               | chamber                   | 1,18 m <sup>2</sup>  |
| TOTAL 13. FLOOR |                           | 91,73 m <sup>2</sup> |
| 8               | terrace                   | 35.5 m <sup>2</sup>  |