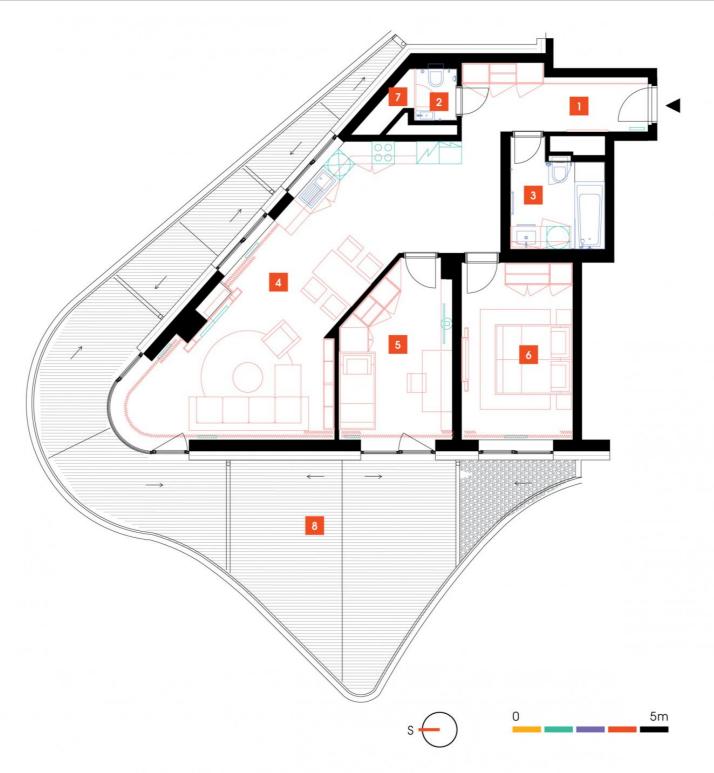

| 1               | vestibule                 | 8,34 m <sup>2</sup>  |
|-----------------|---------------------------|----------------------|
| 2               | WC                        | 1,58 m <sup>2</sup>  |
| 3               | bathroom + toilet         | 6,46 m <sup>2</sup>  |
| 4               | living room + kitchenette | 43,31 m <sup>2</sup> |
| 5               | room                      | 14,7 m <sup>2</sup>  |
| 6               | bedroom                   | 16,16 m <sup>2</sup> |
| 7               | chamber                   | 1,18 m <sup>2</sup>  |
| TOTAL 13. FLOOR |                           | 91,73 m <sup>2</sup> |
| 8               | terrace                   | 35.5 m <sup>2</sup>  |