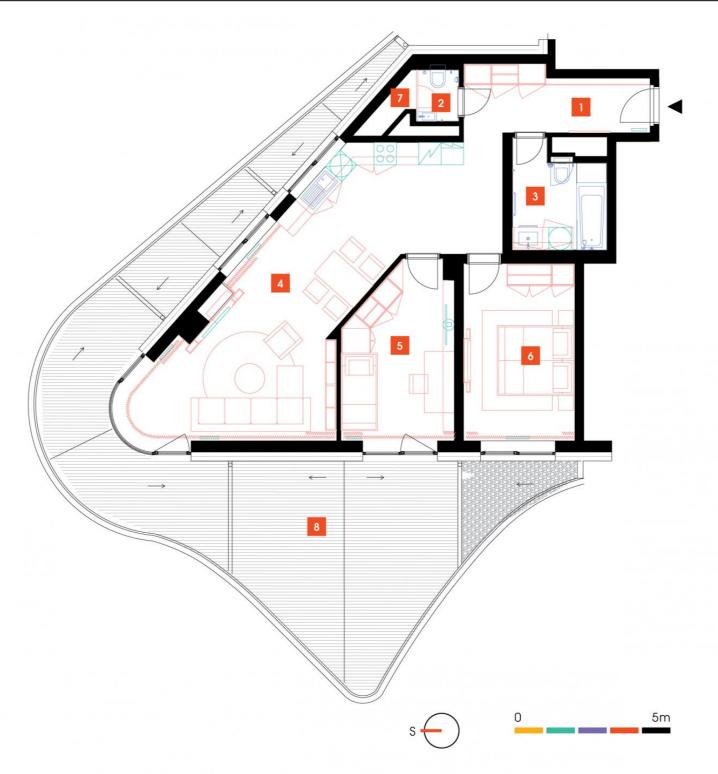

| 1               | vestibule                 | 8,34 m <sup>2</sup>  |
|-----------------|---------------------------|----------------------|
| 2               | WC                        | 1,58 m <sup>2</sup>  |
| 3               | bathroom + toilet         | 6,46 m <sup>2</sup>  |
| 4               | living room + kitchenette | 43,31 m <sup>2</sup> |
| 5               | room                      | 14,7 m <sup>2</sup>  |
| 6               | bedroom                   | 16,16 m <sup>2</sup> |
| 7               | chamber                   | 1,18 m <sup>2</sup>  |
| TOTAL 13. FLOOR |                           | 91,73 m <sup>2</sup> |
| 8               | terrace                   | 35.5 m <sup>2</sup>  |