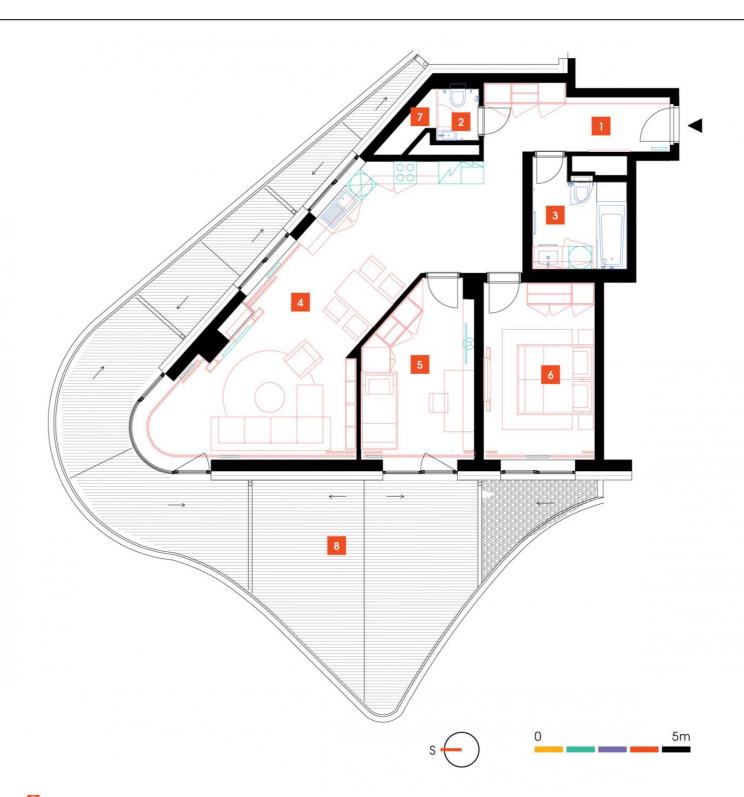

1314

13th floor | 3+kk | 94m<sup>2</sup> | Price of rental: rented available: 06/2022

## **WE RECOMMEND**

"A very interesting apartment with a breathtaking view of Prague and the Central Park from an atypical large terrace. The living room offers a view from exclusive arched windows! The apartment also features comfortable indirect LED lighting and a chamber. "

| 1               | vestibule                 | 8,34 m <sup>2</sup>  |
|-----------------|---------------------------|----------------------|
| 2               | WC                        | 1,58 m <sup>2</sup>  |
| 3               | bathroom + toilet         | 6,46 m <sup>2</sup>  |
| 4               | living room + kitchenette | 43,31 m <sup>2</sup> |
| 5               | room                      | 14,7 m <sup>2</sup>  |
| 6               | bedroom                   | 16,16 m <sup>2</sup> |
| 7               | chamber                   | 1,18 m <sup>2</sup>  |
| TOTAL 13. FLOOR |                           | 91,73 m <sup>2</sup> |
| 8               | terrace                   | 35,5 m <sup>2</sup>  |
|                 |                           |                      |