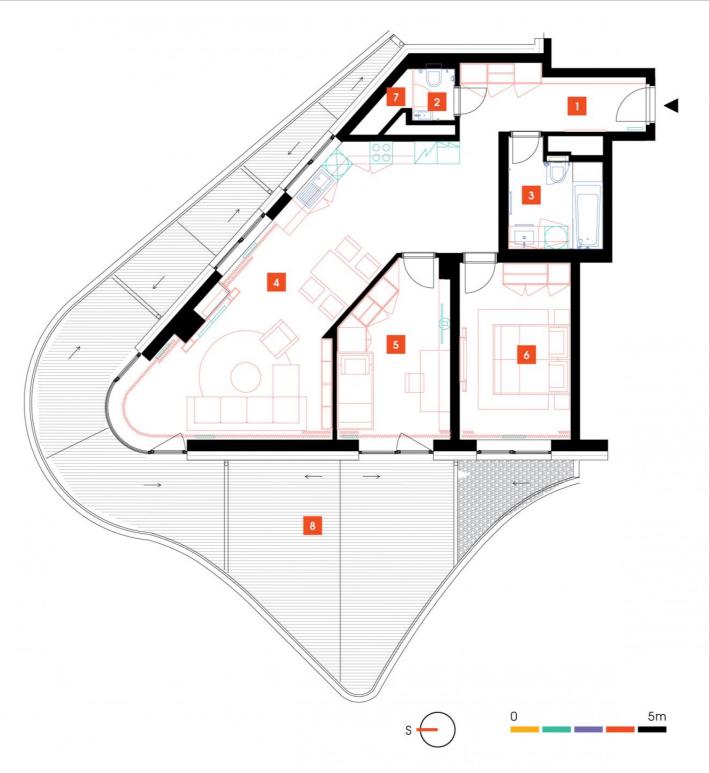

| 1                     | vestibule                 | 8,34 m <sup>2</sup>  |
|-----------------------|---------------------------|----------------------|
| 2                     | WC                        | 1,58 m <sup>2</sup>  |
| 3                     | bathroom + toilet         | 6,46 m <sup>2</sup>  |
| 4                     | living room + kitchenette | 43,31 m <sup>2</sup> |
| 5                     | room                      | 14,7 m <sup>2</sup>  |
| 6                     | bedroom                   | 16,16 m <sup>2</sup> |
| 7                     | chamber                   | 1,18 m <sup>2</sup>  |
| TOTAL 13. FLOOR 91,73 |                           | 91,73 m <sup>2</sup> |
| 8                     | terrace                   | 35,5 m <sup>2</sup>  |