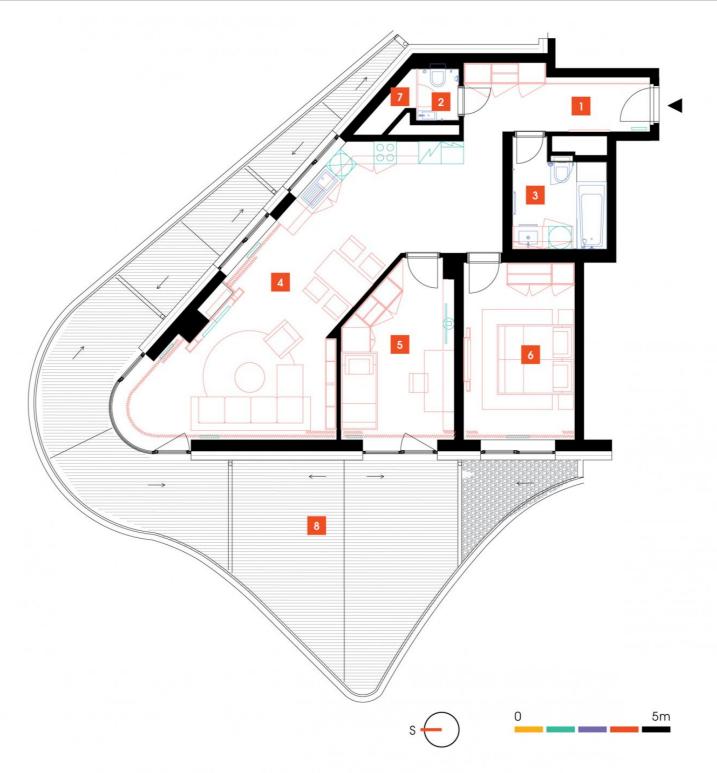

| 1               | vestibule                 | 8,34 m <sup>2</sup>  |
|-----------------|---------------------------|----------------------|
| 2               | WC                        | 1,58 m <sup>2</sup>  |
| 3               | bathroom + toilet         | 6,46 m <sup>2</sup>  |
| 4               | living room + kitchenette | 43,31 m <sup>2</sup> |
| 5               | room                      | 14,7 m <sup>2</sup>  |
| 6               | bedroom                   | 16,16 m <sup>2</sup> |
| 7               | chamber                   | 1,18 m <sup>2</sup>  |
| TOTAL 13. FLOOR |                           | 91,73 m <sup>2</sup> |
| 8               | terrace                   | 35,5 m <sup>2</sup>  |