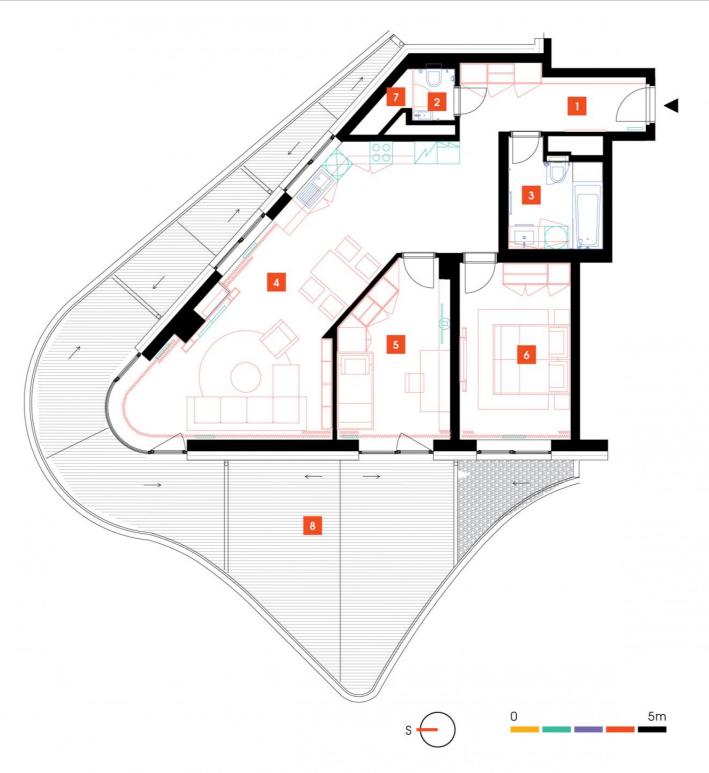

| 1               | vestibule                 | 8,34 m <sup>2</sup>  |
|-----------------|---------------------------|----------------------|
| 2               | WC                        | 1,58 m <sup>2</sup>  |
| 3               | bathroom + toilet         | 6,46 m <sup>2</sup>  |
| 4               | living room + kitchenette | 43,31 m <sup>2</sup> |
| 5               | room                      | 14,7 m <sup>2</sup>  |
| 6               | bedroom                   | 16,16 m <sup>2</sup> |
| 7               | chamber                   | 1,18 m <sup>2</sup>  |
| TOTAL 13. FLOOR |                           | 91,73 m <sup>2</sup> |
| 8               | terrace                   | 35.5 m <sup>2</sup>  |