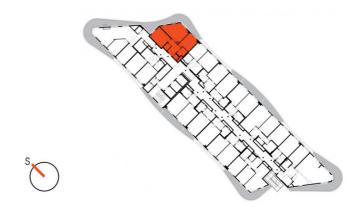

13th floor | 3+kk | 69m<sup>2</sup> | Price of rental: rented

available: 07/2020