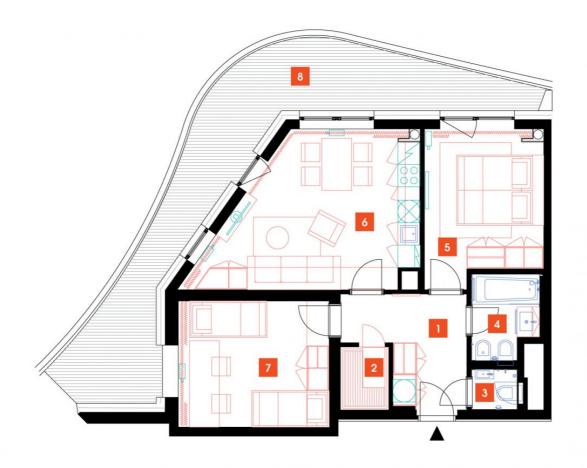

| 1                     | vestibule                 | 9,68 m <sup>2</sup>  |
|-----------------------|---------------------------|----------------------|
| 2                     | sauna                     | 2,19 m <sup>2</sup>  |
| 3                     | WC                        | 1,39 m <sup>2</sup>  |
| 4                     | bathroom + toilet         | 3,64 m <sup>2</sup>  |
| 5                     | bedroom                   | 14,28 m <sup>2</sup> |
| 6                     | living room + kitchenette | 23,4 m <sup>2</sup>  |
| 7                     | room                      | 14 m <sup>2</sup>    |
| TOTAL 13. FLOOR 68,58 |                           | 68,58 m <sup>2</sup> |
| 8                     | terrace                   | 28,05 m <sup>2</sup> |