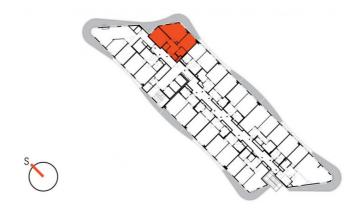

13th floor | 3+kk | 69m<sup>2</sup> | Price of rental: rented

available: 07/2020