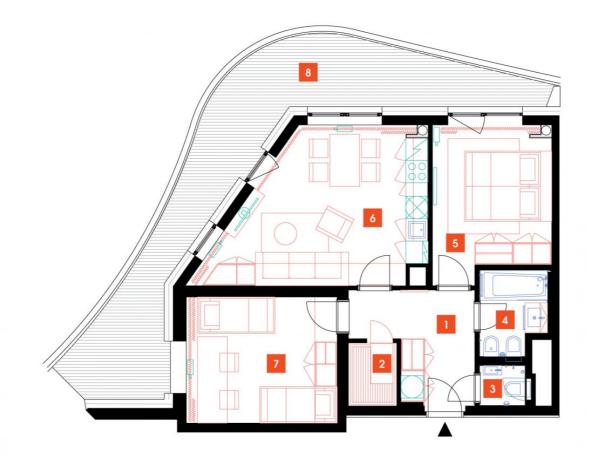

| 1               | vestibule                 | 9,68 m <sup>2</sup>  |
|-----------------|---------------------------|----------------------|
| 2               | sauna                     | 2,19 m <sup>2</sup>  |
| 3               | WC                        | 1,39 m <sup>2</sup>  |
| 4               | bathroom + toilet         | 3,64 m <sup>2</sup>  |
| 5               | bedroom                   | 14,28 m <sup>2</sup> |
| 6               | living room + kitchenette | 23,4 m <sup>2</sup>  |
| 7               | room                      | 14 m <sup>2</sup>    |
| TOTAL 13. FLOOR |                           | 68,58 m <sup>2</sup> |
| 8               | terrace                   | 28,05 m <sup>2</sup> |
|                 |                           |                      |