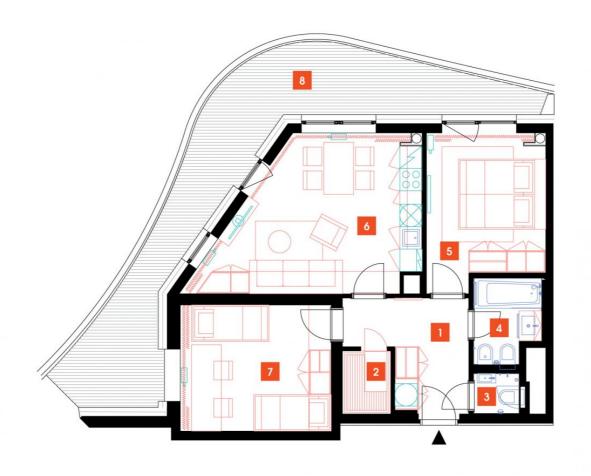

| 1               | vestibule                 | 9,68 m <sup>2</sup>  |
|-----------------|---------------------------|----------------------|
| 2               | sauna                     | 2,19 m <sup>2</sup>  |
| 3               | WC                        | 1,39 m <sup>2</sup>  |
| 4               | bathroom + toilet         | 3,64 m <sup>2</sup>  |
| 5               | bedroom                   | 14,28 m <sup>2</sup> |
| 6               | living room + kitchenette | 23,4 m <sup>2</sup>  |
| 7               | room                      | 14 m <sup>2</sup>    |
| TOTAL 13. FLOOR |                           | 68,58 m <sup>2</sup> |
| 8               | terrace                   | 28,05 m <sup>2</sup> |