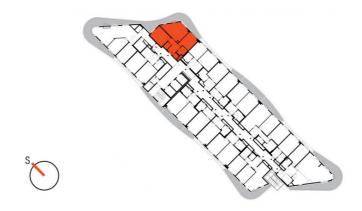

13th floor | 3+kk | 69m<sup>2</sup> | Price of rental: rented

available: 07/2020