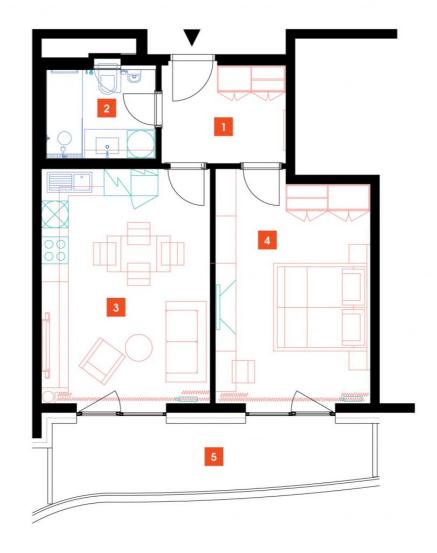

## **WE RECOMMEND**

"A highly interesting apartment with an atypical arched terrace, electric outdoor roller blinds and comfortable indirect LED lighting. A walk-in corner shower in the bathroom."

| 1               | vestibule                 | 6,43 m <sup>2</sup>  |
|-----------------|---------------------------|----------------------|
| 2               | bathroom + toilet         | 4,77 m <sup>2</sup>  |
| 3               | living room + kitchenette | 21,12 m <sup>2</sup> |
| 4               | bedroom                   | 18,49 m <sup>2</sup> |
| TOTAL 13. FLOOR |                           | 50,81 m <sup>2</sup> |
| 5               | terrace                   | 10,79 m <sup>2</sup> |