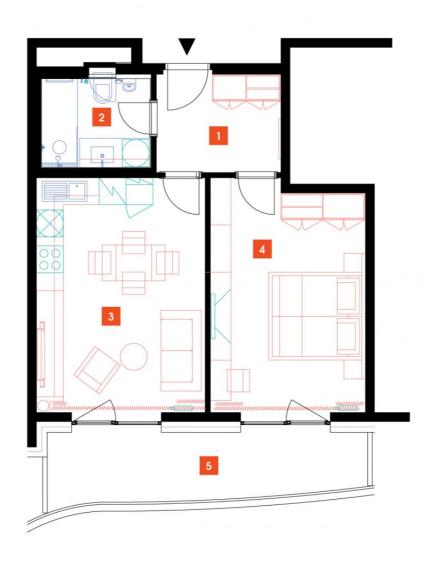

## **WE RECOMMEND**

"A highly interesting apartment with an atypical arched terrace, electric outdoor roller blinds and comfortable indirect LED lighting. A walk-in corner shower in the bathroom."

| 1               | vestibule                 | 6,43 m <sup>2</sup>  |
|-----------------|---------------------------|----------------------|
| 2               | bathroom + toilet         | 4,77 m <sup>2</sup>  |
| 3               | living room + kitchenette | 21,12 m <sup>2</sup> |
| 4               | bedroom                   | 18,49 m <sup>2</sup> |
| TOTAL 13. FLOOR |                           | 50,81 m <sup>2</sup> |
| 5               | terrace                   | 10,79 m <sup>2</sup> |