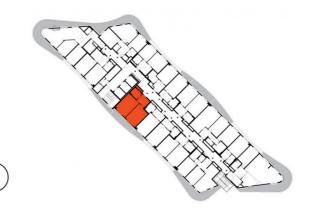

13th floor | 2+kk | 50m<sup>2</sup> | Price of rental: rented

available: 02/2024