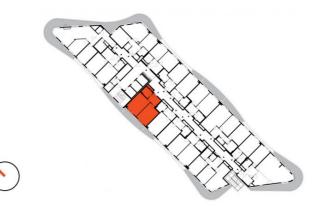

13th floor | 2+kk | 50m<sup>2</sup> | Price of rental: rented

available: 02/2024