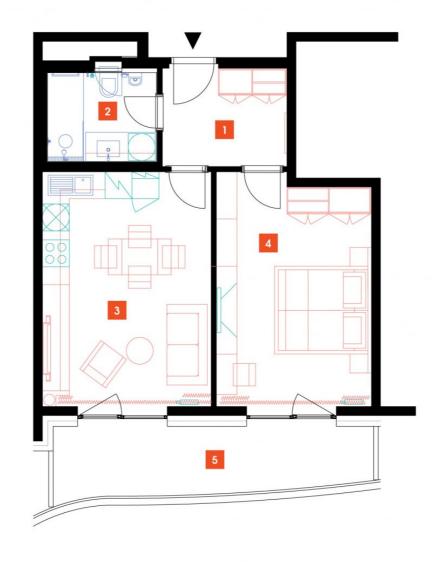

## **WE RECOMMEND**

"A highly interesting apartment with an atypical arched terrace, electric outdoor roller blinds and comfortable indirect LED lighting. A walk-in corner shower in the bathroom."

| 1               | vestibule                 | 6,43 m <sup>2</sup>  |
|-----------------|---------------------------|----------------------|
| 2               | bathroom + toilet         | 4,77 m <sup>2</sup>  |
| 3               | living room + kitchenette | 21,12 m <sup>2</sup> |
| 4               | bedroom                   | 18,49 m <sup>2</sup> |
| TOTAL 13. FLOOR |                           | 50,81 m <sup>2</sup> |
| 5               | terrace                   | 10,79 m <sup>2</sup> |