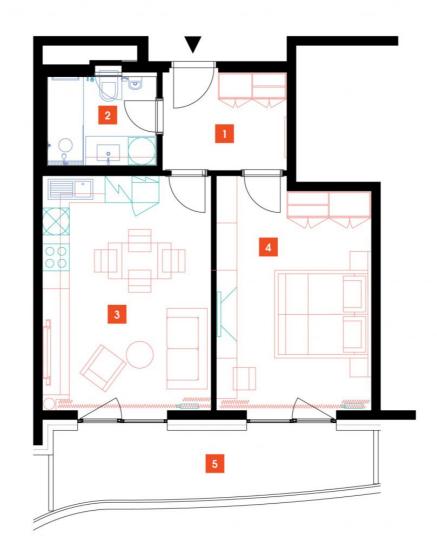

## **WE RECOMMEND**

"A highly interesting apartment with an atypical arched terrace, electric outdoor roller blinds and comfortable indirect LED lighting. A walk-in corner shower in the bathroom."

| 1               | vestibule                 | 6,43 m <sup>2</sup>  |
|-----------------|---------------------------|----------------------|
| 2               | bathroom + toilet         | 4,77 m <sup>2</sup>  |
| 3               | living room + kitchenette | 21,12 m <sup>2</sup> |
| 4               | bedroom                   | 18,49 m <sup>2</sup> |
| TOTAL 13. FLOOR |                           | 50,81 m <sup>2</sup> |
| 5               | terrace                   | 10,79 m <sup>2</sup> |