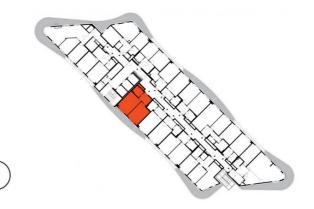

13th floor | 2+kk | 50m<sup>2</sup> | Price of rental: rented

available: 02/2024