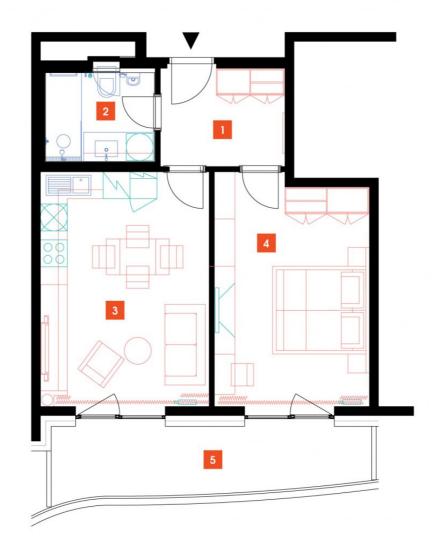

1312

13th floor | 2+kk | 50m<sup>2</sup> | Price of rental: rented available: 02/2024

## **WE RECOMMEND**

"A highly interesting apartment with an atypical arched terrace, electric outdoor roller blinds and comfortable indirect LED lighting. A walk-in corner shower in the bathroom."

| 1               | vestibule                 | 6,43 m <sup>2</sup>  |
|-----------------|---------------------------|----------------------|
| 2               | bathroom + toilet         | 4,77 m <sup>2</sup>  |
| 3               | living room + kitchenette | 21,12 m <sup>2</sup> |
| 4               | bedroom                   | 18,49 m <sup>2</sup> |
| TOTAL 13. FLOOR |                           | 50,81 m <sup>2</sup> |
| 5               | terrace                   | 10,79 m <sup>2</sup> |