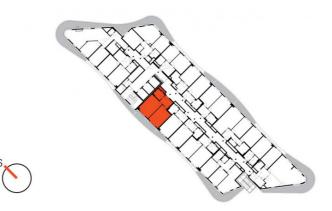

1312

13th floor | 2+kk | 50m<sup>2</sup> | Price of rental: rented available: 02/2024