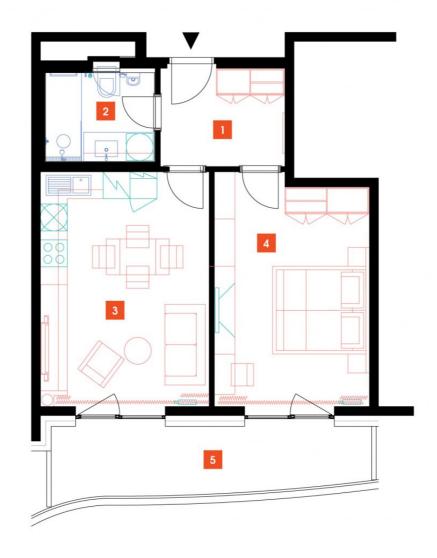

## **WE RECOMMEND**

"A highly interesting apartment with an atypical arched terrace, electric outdoor roller blinds and comfortable indirect LED lighting. A walk-in corner shower in the bathroom."

| 1               | vestibule                 | 6,43 m <sup>2</sup>  |
|-----------------|---------------------------|----------------------|
| 2               | bathroom + toilet         | 4,77 m <sup>2</sup>  |
| 3               | living room + kitchenette | 21,12 m <sup>2</sup> |
| 4               | bedroom                   | 18,49 m <sup>2</sup> |
| TOTAL 13. FLOOR |                           | 50,81 m <sup>2</sup> |
| 5               | terrace                   | 10,79 m <sup>2</sup> |