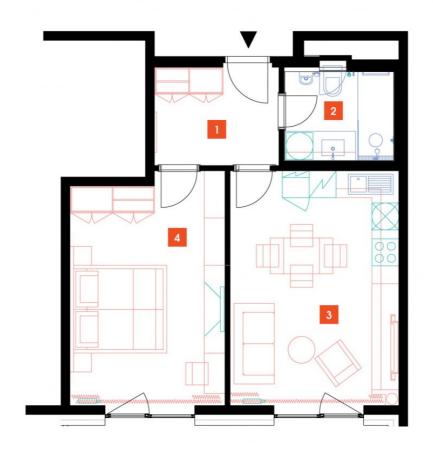

| 1               | vestibule                 | 6,43 m <sup>2</sup>  |
|-----------------|---------------------------|----------------------|
| 2               | bathroom + toilet         | 4,77 m <sup>2</sup>  |
| 3               | living room + kitchenette | 21,12 m <sup>2</sup> |
| 4               | bedroom                   | 18,49 m <sup>2</sup> |
| TOTAL 13. FLOOR |                           | 50,81 m <sup>2</sup> |