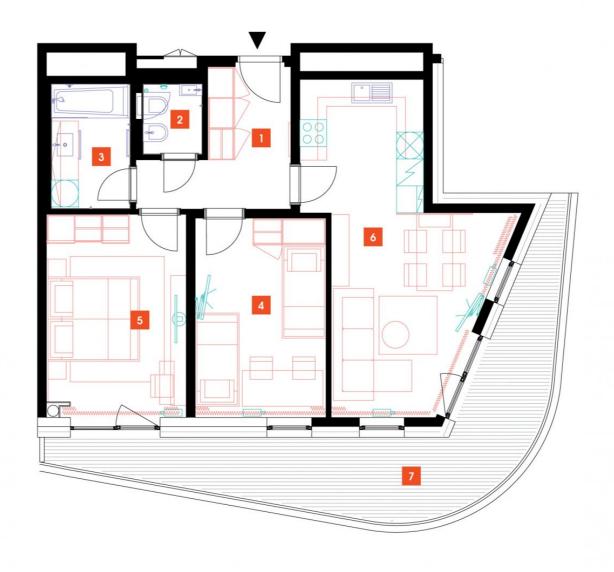

| 1                       | vestibule                 | 8,07 m <sup>2</sup>  |
|-------------------------|---------------------------|----------------------|
| 2                       | WC                        | 2,08 m <sup>2</sup>  |
| 3                       | bathroom                  | 4,89 m <sup>2</sup>  |
| 4                       | room                      | 14,5 m <sup>2</sup>  |
| 5                       | bedroom                   | 15,47 m <sup>2</sup> |
| 6                       | living room + kitchenette | 24,75 m <sup>2</sup> |
| TOTAL 13. FLOOR 69,76 r |                           | 69,76 m <sup>2</sup> |
| 7                       | terrace                   | 21,72 m <sup>2</sup> |