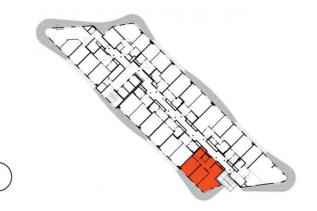

13th floor | 3+kk | 69m² | Price of rental: rented

available: 03/2023





## **WE RECOMMEND**

"A spacious family apartment. A very nice terrace with special shading and electric outdoor roller blinds. A separate toilet with a bidet! Very pleasant indirect LED lighting in the living room."

| 1                       | vestibule                 | 8,07 m <sup>2</sup>  |
|-------------------------|---------------------------|----------------------|
| 2                       | WC                        | 2,08 m <sup>2</sup>  |
| 3                       | bathroom                  | 4,89 m <sup>2</sup>  |
| 4                       | room                      | 14,5 m <sup>2</sup>  |
| 5                       | bedroom                   | 15,47 m <sup>2</sup> |
| 6                       | living room + kitchenette | 24,75 m <sup>2</sup> |
| TOTAL 13. FLOOR 69,76 r