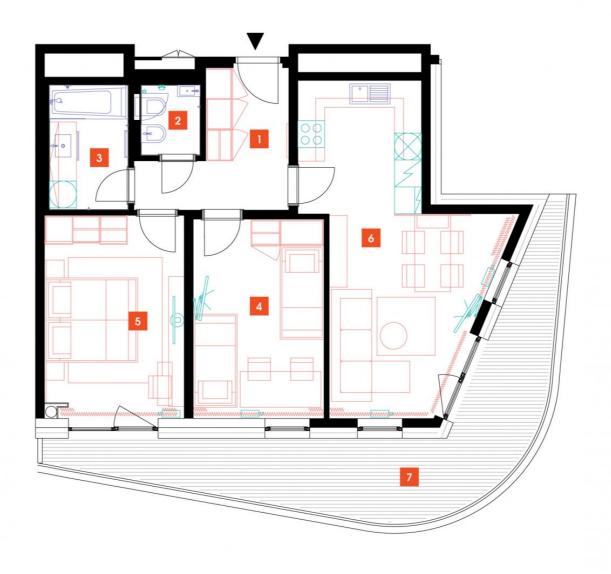

| 1                                    | vestibule                 | 8,07 m <sup>2</sup>  |
|--------------------------------------|---------------------------|----------------------|
| 2                                    | WC                        | 2,08 m <sup>2</sup>  |
| 3                                    | bathroom                  | 4,89 m <sup>2</sup>  |
| 4                                    | room                      | 14,5 m <sup>2</sup>  |
| 5                                    | bedroom                   | 15,47 m <sup>2</sup> |
| 6                                    | living room + kitchenette | 24,75 m <sup>2</sup> |
| TOTAL 13. FLOOR 69,76 m <sup>2</sup> |                           |                      |
| 7                                    | terrace                   | 21,72 m <sup>2</sup> |