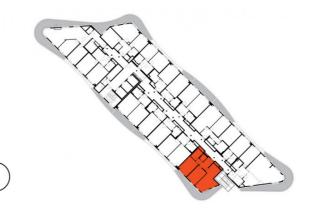

1308

13th floor | 3+kk | 69m² | Price of rental: rented

available: 03/2023





## **WE RECOMMEND**

"A spacious family apartment. A very nice terrace with special shading and electric outdoor roller blinds. A separate toilet with a bidet! Very pleasant indirect LED lighting in the living room."

| 1                                    | vestibule                 | 8,07 m <sup>2</sup>  |
|--------------------------------------|---------------------------|----------------------|
| 2                                    | WC                        | 2,08 m <sup>2</sup>  |
| 3                                    | bathroom                  | 4,89 m <sup>2</sup>  |
| 4                                    | room                      | 14,5 m <sup>2</sup>  |
| 5                                    | bedroom                   | 15,47 m <sup>2</sup> |
| 6