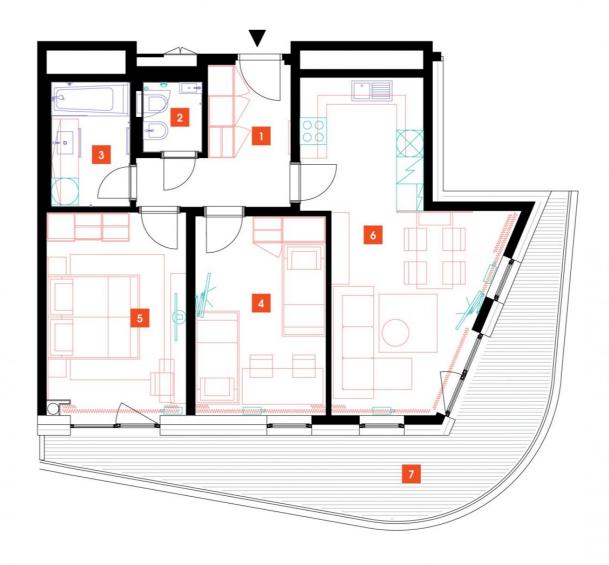

| 1               | vestibule                 | 8,07 m <sup>2</sup>  |
|-----------------|---------------------------|----------------------|
| 2               | WC                        | 2,08 m <sup>2</sup>  |
| 3               | bathroom                  | 4,89 m <sup>2</sup>  |
| 4               | room                      | 14,5 m <sup>2</sup>  |
| 5               | bedroom                   | 15,47 m <sup>2</sup> |
| 6               | living room + kitchenette | 24,75 m <sup>2</sup> |
| TOTAL 13. FLOOR |                           | 69,76 m <sup>2</sup> |
| 7               | terrace                   | 21,72 m <sup>2</sup> |