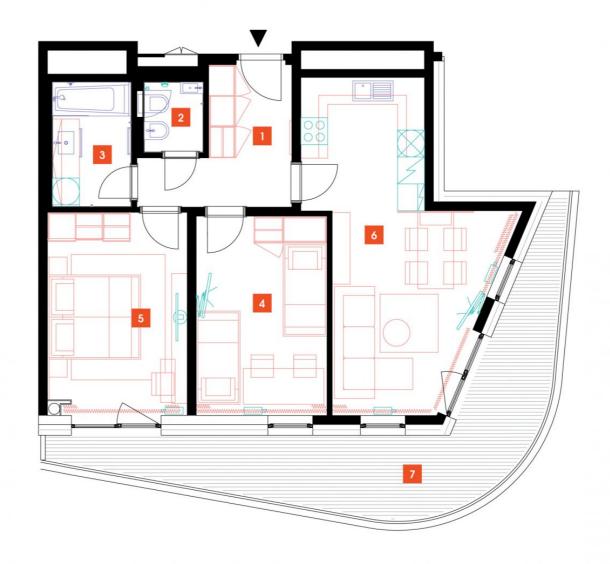

1308

13th floor | 3+kk | 69m<sup>2</sup> | Price of rental: rented available: 03/2023

## **WE RECOMMEND**

"A spacious family apartment. A very nice terrace with special shading and electric outdoor roller blinds. A separate toilet with a bidet! Very pleasant indirect LED lighting in the living room."

| 1               | vestibule                 | 8,07 m <sup>2</sup>  |
|-----------------|---------------------------|----------------------|
| 2               | WC                        | 2,08 m <sup>2</sup>  |
| 3               | bathroom                  | 4,89 m <sup>2</sup>  |
| 4               | room                      | 14,5 m <sup>2</sup>  |
| 5               | bedroom                   | 15,47 m <sup>2</sup> |
| 6               | living room + kitchenette | 24,75 m <sup>2</sup> |
| TOTAL 13. FLOOR |                           | 69,76 m <sup>2</sup> |
| 7               | terrace                   | 21,72 m <sup>2</sup> |