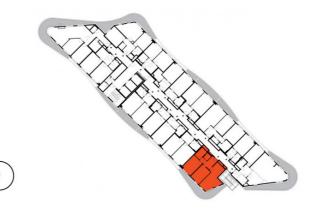

13th floor | 3+kk | 69m² | Price of rental: rented

available: 03/2023





## **WE RECOMMEND**

"A spacious family apartment. A very nice terrace with special shading and electric outdoor roller blinds. A separate toilet with a bidet! Very pleasant indirect LED lighting in the living room."

| 1               | vestibule                 | 8,07 m <sup>2</sup>  |
|-----------------|---------------------------|----------------------|
| 2               | WC                        | 2,08 m <sup>2</sup>  |
| 3               | bathroom                  | 4,89 m <sup>2</sup>  |
| 4               | room                      | 14,5 m <sup>2</sup>  |
| 5               | bedroom                   | 15,47 m <sup>2</sup> |
| 6               | living room + kitchenette | 24,75 m <sup>2</sup> |
| TOTAL 13. FLOOR |                           | 69,76 m <sup>2</sup> |
| 7