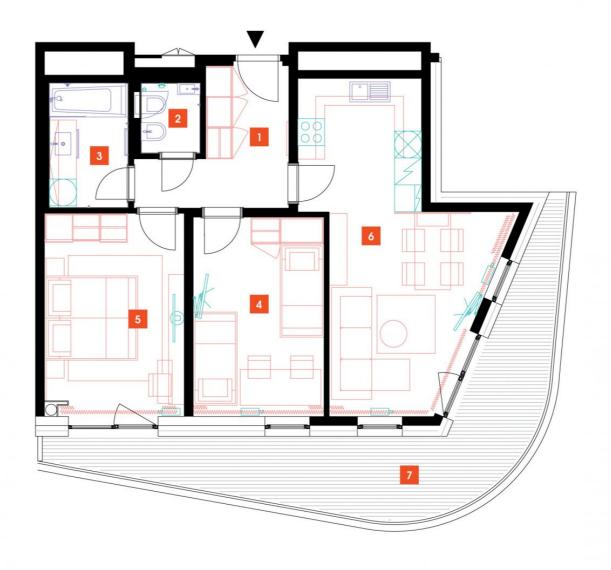

| 1               | vestibule                 | 8,07 m <sup>2</sup>  |
|-----------------|---------------------------|----------------------|
| 2               | WC                        | 2,08 m <sup>2</sup>  |
| 3               | bathroom                  | 4,89 m <sup>2</sup>  |
| 4               | room                      | 14,5 m <sup>2</sup>  |
| 5               | bedroom                   | 15,47 m <sup>2</sup> |
| 6               | living room + kitchenette | 24,75 m <sup>2</sup> |
| TOTAL 13. FLOOR |                           | 69,76 m <sup>2</sup> |
| 7               | terrace                   | 21,72 m <sup>2</sup> |