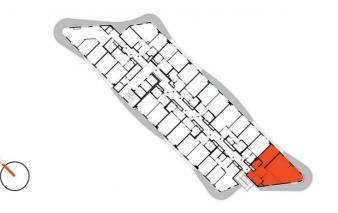

1307

13th floor | 3+kk | 89m² | Price of rental: rented

available: 02/2020





## **WE RECOMMEND**

"A breathtaking view from a unique and atypical terrace! Moreover, the apartment is equipped with a special intelligent smart system. A large living room with arched windows, a stylish and customized bar and comfortable indirect LED lighting. Standard furnishings include two bathrooms with both a bathtub and a shower."

| 1                                    | vestibule                 | 10,41 m <sup>2</sup> |
|--------------------------------------|---------------------------|----------------------|
| 2                                    | bathroom                  | 4,42 m <sup>2</sup>  |
| 3                                    | bathroom + toilet         | 3,74 m <sup>2</sup>  |
| 4                                    | living room + kitchenette | 46,14 m <sup>2</