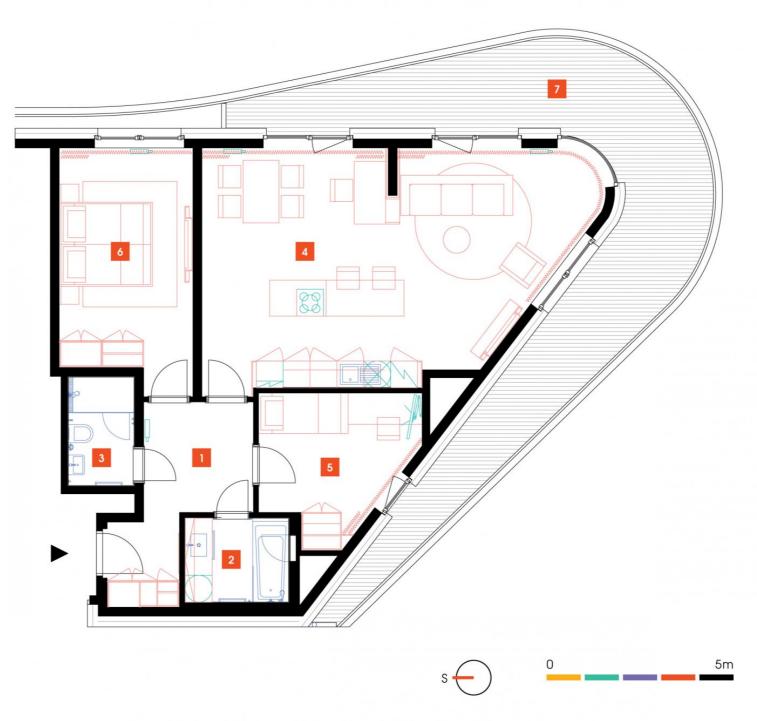

| 1                                    | vestibule                 | 10,41 m <sup>2</sup> |
|--------------------------------------|---------------------------|----------------------|
| 2                                    | bathroom                  | 4,42 m <sup>2</sup>  |
| 3                                    | bathroom + toilet         | 3,74 m <sup>2</sup>  |
| 4                                    | living room + kitchenette | 46,14 m <sup>2</sup> |
| 5                                    | room                      | 16,22 m <sup>2</sup> |
| 6                                    | bedroom                   | 8,51 m <sup>2</sup>  |
| TOTAL 13. FLOOR 89,44 m <sup>2</sup> |                           |                      |
| 7                                    | terrace                   | 35,52 m <sup>2</sup> |