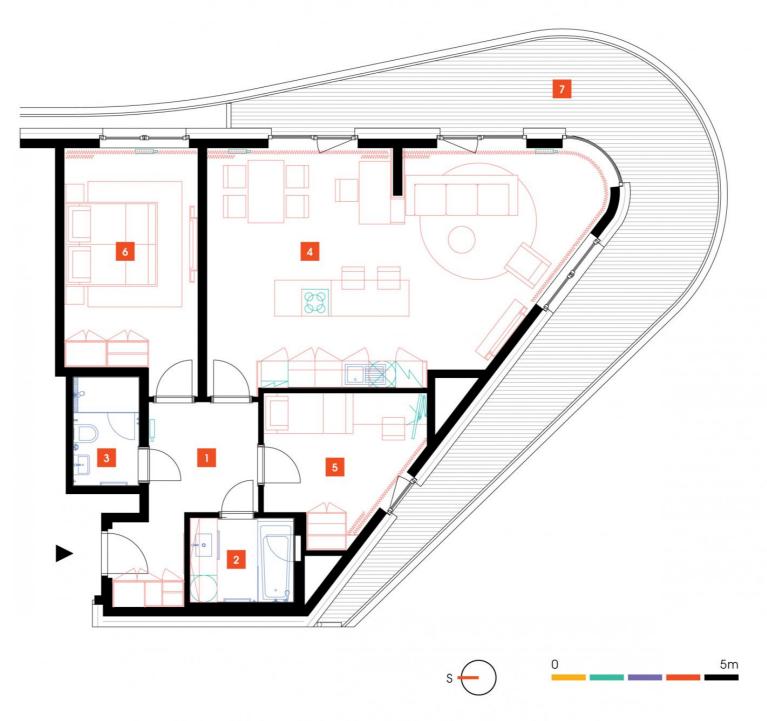

| 1                                    | vestibule                 | 10,41 m <sup>2</sup> |
|--------------------------------------|---------------------------|----------------------|
| 2                                    | bathroom                  | 4,42 m <sup>2</sup>  |
| 3                                    | bathroom + toilet         | 3,74 m <sup>2</sup>  |
| 4                                    | living room + kitchenette | 46,14 m <sup>2</sup> |
| 5                                    | room                      | 16,22 m <sup>2</sup> |
| 6                                    | bedroom                   | 8,51 m <sup>2</sup>  |
| TOTAL 13. FLOOR 89,44 m <sup>2</sup> |                           |                      |
| 7                                    | terrace                   | 35.52 m <sup>2</sup> |