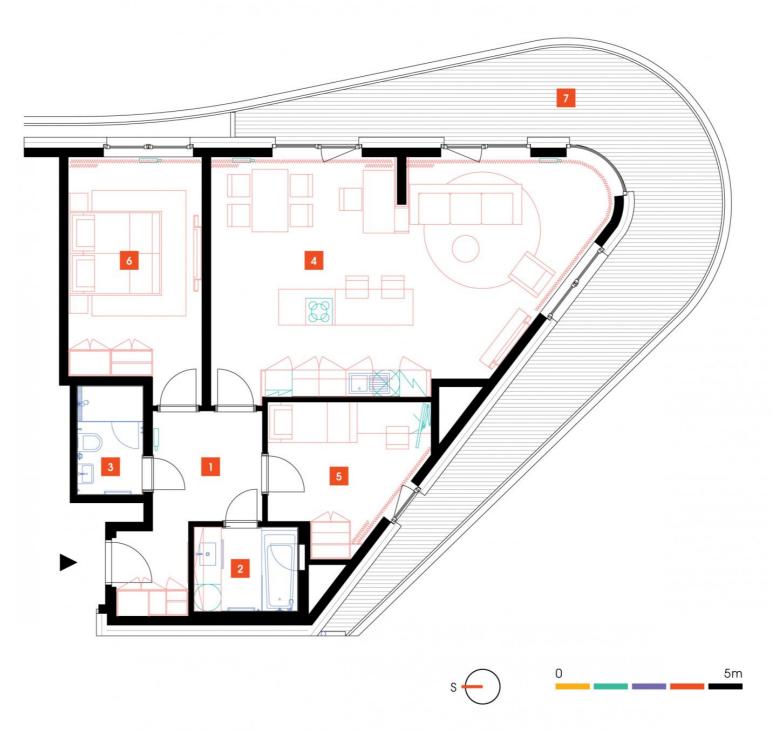

| 1                                    | vestibule                 | 10,41 m <sup>2</sup> |
|--------------------------------------|---------------------------|----------------------|
| 2                                    | bathroom                  | 4,42 m <sup>2</sup>  |
| 3                                    | bathroom + toilet         | 3,74 m <sup>2</sup>  |
| 4                                    | living room + kitchenette | 46,14 m <sup>2</sup> |
| 5                                    | room                      | 16,22 m <sup>2</sup> |
| 6                                    | bedroom                   | 8,51 m <sup>2</sup>  |
| TOTAL 13. FLOOR 89,44 m <sup>2</sup> |                           |                      |
| 7                                    | terrace                   | 35.52 m <sup>2</sup> |